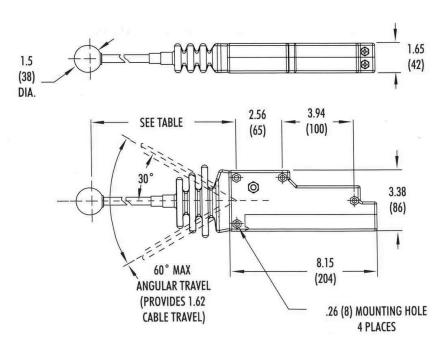

## MECHANICAL DIMENSIONS - for C85 (mm)

© 2023 Curtiss-Wright. All rights reserved. Specifications are subject to change without notice. All trademarks are property of their respective owners.

C8-11/20

## **SPECIFICATIONS**

| VALVE CONTROL        | 2-Position control                    | Actuates one valve                                                   |
|----------------------|---------------------------------------|----------------------------------------------------------------------|
| INPUT MOTION         | Symmetrical                           | ±30°                                                                 |
| OUTPUT STROKE        | Push-Pull or Rod Linkage              | ±0.81 inch (±20 mm)                                                  |
| STANDARD CONNECTIONS | Push-Pull Cable<br>Push-Pull Cable    | ½-28<br>5/16-24                                                      |
| LOAD                 | Working Load                          | 100 lbs (445 N) for ¼ -28 Cable<br>200 lbs (890 N) for 5/16-24 Cable |
| MATERIALS            | Body<br>Lever<br>Top Boot             | Zinc (Die Cast)<br>Steel<br>Molded                                   |
| CONTROL HANDLE       | Ball Knob<br>Control Grip<br>Joystick | Standard<br>Optional<br>Optional                                     |