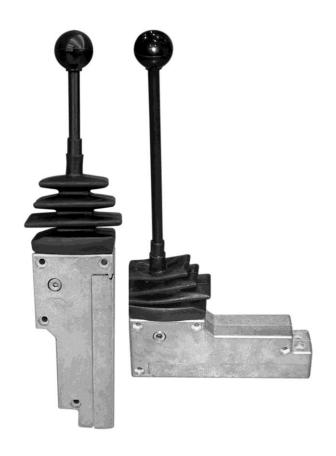

The C8 Series levers are ideal for rugged applications requiring a heavy-duty lever for actuating hydraulic spool valves, winch valves or transmission valves. The C84 is positioned at 90° to the cable, while the C85 is positioned in line with the cable.

The C84 and C85 are available with the standard ball-knob handle as well as optional ergonomic knobs and locking handle knobs.

The Control Grip handle offers push button or rocker switches in the thumb-positions under durable EPDM covers as well as single or dual pushbuttons on the handle body for finger actuation.