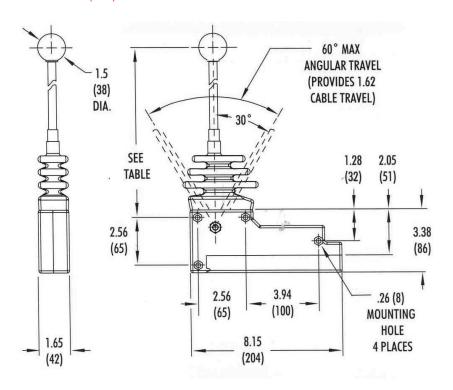

## MECHANICAL DIMENSIONS – for C84 (mm)

## **SPECIFICATIONS**

| VALVE CONTROL        | 2-Position control                    | Actuates one valve                                                   |
|----------------------|---------------------------------------|----------------------------------------------------------------------|
| INPUT MOTION         | Symmetrical                           | ±30°                                                                 |
| OUTPUT STROKE        | Push-Pull or Rod Linkage              | ±0.81 inch (±20 mm)                                                  |
| STANDARD CONNECTIONS | Push-Pull Cable<br>Push-Pull Cable    | ½-28<br>5/16-24                                                      |
| LOAD                 | Working Load                          | 100 lbs (445 N) for ¼ -28 Cable<br>200 lbs (890 N) for 5/16-24 Cable |
| MATERIALS            | Body<br>Lever<br>Top Boot             | Zinc (Die Cast)<br>Steel<br>Molded                                   |
| CONTROL HANDLE       | Ball Knob<br>Control Grip<br>Joystick | Standard<br>Optional<br>Optional                                     |